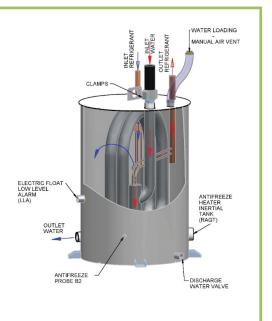

## **Specially designed evaporator**

- Combined "coaxial type" evaporator and buffer tank utilitises a balance of flooded and falling film technology to optimise efficiency, minimise refrigerant charge and minimise start/stops, also improving life span.
- Fill point eliminates the necessity for Automatic filling station, Auto air vent and expansion vessel\*. In addition, the "self priming process" reduces the labour and time normally associated with purging air from the system.
- Evaporator design with large water volume provides a very stable outlet temperature, perfectly suited to process cooling applications.
- Large volume buffer tank provides a thermal buffer for off-cycle cooling.
- New "self cleaning" coaxial evaporator.
- EER, ESEER & IPLV among the highest in the market.
- Higher pressure water pump fitted as standard (compared with typical Air conditioning chillers) more suited for process cooling applications.
- \* If pipework is higher than the level of the water chiller, system may need to be sealed and pressuried. Pressurisation kit also available.